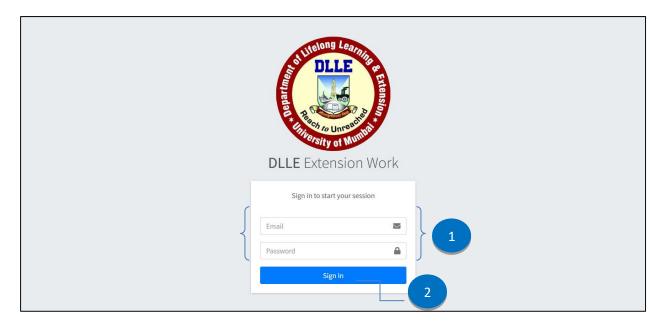

### **Open the following Link for Online Extension Work.**

• <a href="https://www.mudlle.ac.in">https://www.mudlle.ac.in</a>

After opening the link below screen will be appear.

- 1. User can Enter Email Id / Password.
- 2. After Entered email id and password, click on Sign in button.