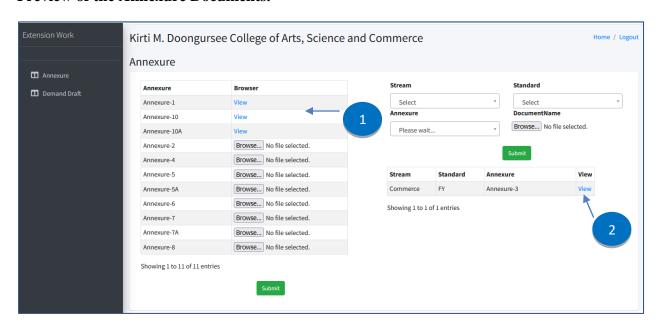

#### Preview of the Annexure Documents.

- 1. User can view the multiple Annexure Documents.
- 2. User can view Stream Wise Standard Wise Annexure Documents, which are already Submitted.

USER MANUAL Page **3** of 3