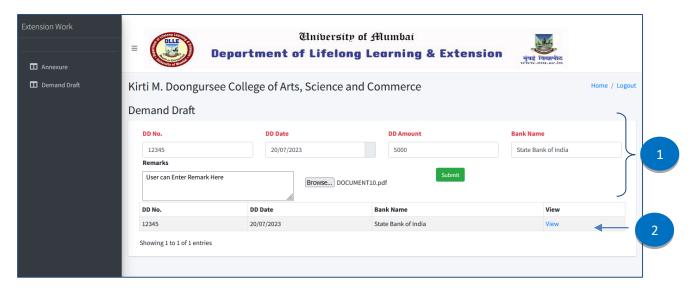

#### After Clicking on Demand Draft menu following screen will appear.

- 1. User can enter the Demand Draft Details.
- 2. User can see the records which are already submitted.