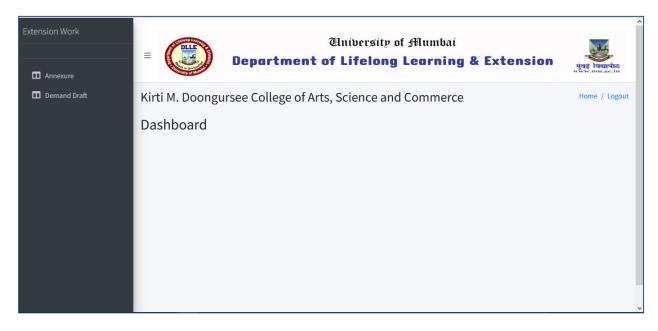

#### After Successful Login Following Screen will be open.

User can see the college name in dashboard screen.

USER MANUAL Page 3 of 3