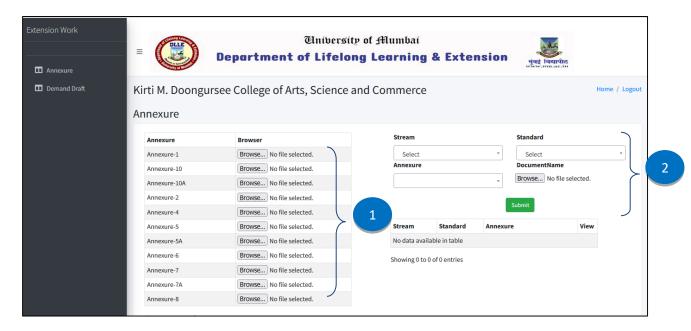

#### After Clicking on Annexure menu following screen will appear.

- 1. User can upload multiple Annexure at time.
- 2. User can upload Stream Wise Standard Wise Annexure.